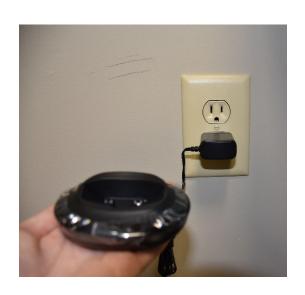

8. Place the (a.) Phone on top of the (c.) Charging Port to start charging it. A green light will flash on the left side of the

Phone. This means it is now charging.

9. Once it is fully charged, the green light will stay on. Now, you can use the XLC go.