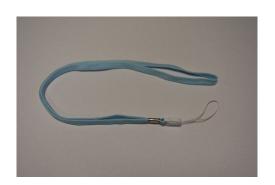

d. USB Cable

e. Air Vent Holder

f. Lanyard

g. User Guide

4. Take the (c.) Charging Cradle and plug it into an outlet.

5. Take the (a.) Phone and remove the backing of it.

6. Next, take the (b.) Battery and place it