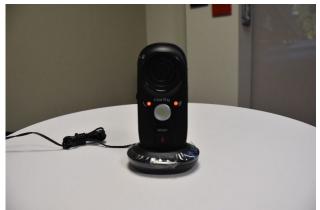

8. Place the (a.) Phone on top of the (c.) Charging Port to start charging it. A green light will flash on the left side of the

Phone. This means it is now charging.

9. Once it is fully charged, the green light will stay on. Now, you can use the XLC go.