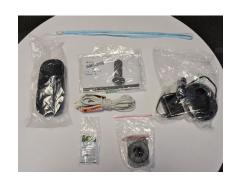

## Clarity XLC go Set Up Instructions:

- 1. Open the box and lay out all the items.
- 2. Remove the plastic coverings of the items.

- 3. There should be 7 items total:
  - a. Main Unit/ Phone

b. Battery

c. Charging Cradle

d. USB Cable

e. Air Vent Holder

f. Lanyard

g. User Guide

4. Take the (c.) Charging Cradle and plug it into an outlet.

5. Take the (a.) Phone and remove the backing of it.

6. Next, take the (b.) Battery and place it