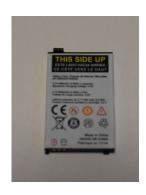

into the back of the phone. \*You should be able to read the label that says, "This Side Up".

7. Replace the backing on the

phone. There should now be two glowing red lights on the front of the phone. This means that it is now on.