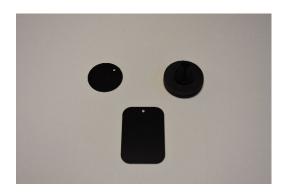

## Clarity XLC go Set Up Instructions:

- 1. Open the box and lay out all the items.
- 2. Remove the plastic coverings of the items.

- 3. There should be 7 items total:
  - a. Main Unit/ Phone

b. Battery

c. Charging Cradle

d. USB Cable

e. Air Vent Holder

f. Lanyard

g. User Guide

4. Take the (c.) Charging Cradle and plug it into an outlet.

5. Take the (a.) Phone and remove the backing of it.

6. Next, take the (b.) Battery and place it