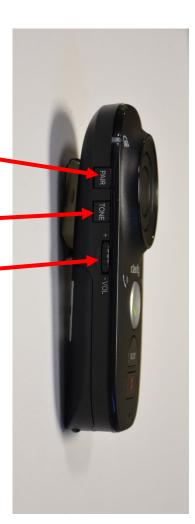

### 4. Pairing button

- ➤ Use this to connect to Bluetooth
- 5. Tone button -
- 6. Volume Wheel
  - ➤ Use this to adjust volume up and down

### 7. Power Switch •

➤ Push the switch up to turn on and push it down to turn off