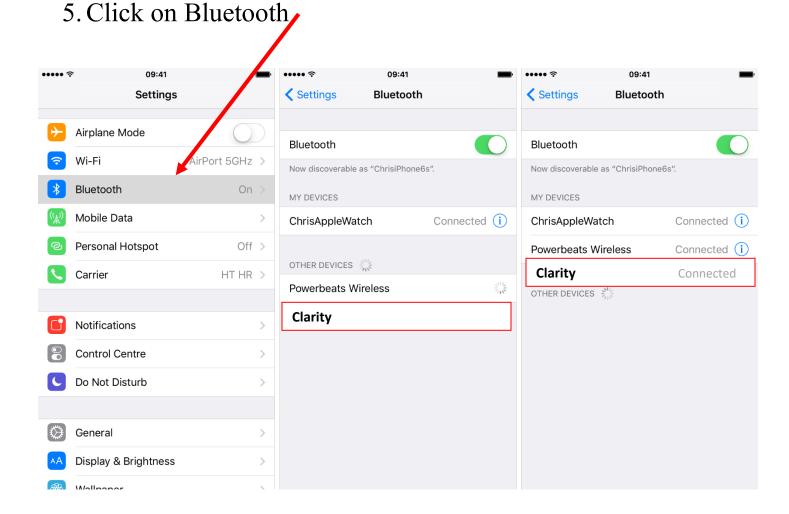

#### How to Connect to Bluetooth:

- 1. Press and hold the Pair button on the side of the phone
- 2. Wait until the light starts flashing
- 3. Go onto your device
- 4. Go into settings

6. Select "Clarity" and it will connect