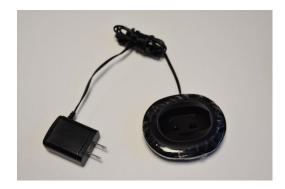

8. Place the (a.) Phone on top of the (c.) Charging Port to start charging it. A green light will flash on the left side of the

Phone. This means it is now charging.

9. Once it is fully charged, the green light will stay on. Now, you can use the XLC go.

#### How to Use the Phone:

- 1. Answer on/off button
  - ➤ Use this to answer and hang up
- 2. Boost button
  - > Use this to add extra volume
- 3. Mute/ringer off button
  - > Use this to silence the ringer