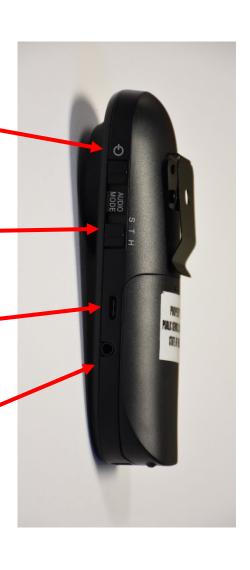

### 8. Audio Mode Switch

➤ Use this to change audio modes

## 9. Charging socket

➤ Plug in the USB cable to charge the phone without the charging cradle

# 10. Headphone Jack

➤ Plug your headphones into here