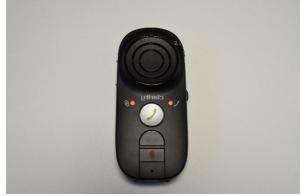

#### How to Use the Phone:

- 1. Answer on/off button
  - ➤ Use this to answer and hang up
- 2. Boost button
  - > Use this to add extra volume
- 3. Mute/ringer off button
  - > Use this to silence the ringer

### 4. Pairing button

- ➤ Use this to connect to Bluetooth
- 5. Tone button -
- 6. Volume Wheel
  - ➤ Use this to adjust volume up and down

### 7. Power Switch •

➤ Push the switch up to turn on and push it down to turn off

### 8. Audio Mode Switch

➤ Use this to change audio modes

## 9. Charging socket

➤ Plug in the USB cable to charge the phone without the charging cradle

# 10. Headphone Jack

➤ Plug your headphones into here