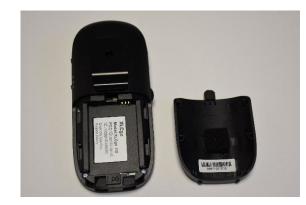

d. USB Cable

e. Air Vent Holder

f. Lanyard

g. User Guide

4. Take the (c.) Charging Cradle and plug it into an outlet.

5. Take the (a.) Phone and remove the backing of it.

6. Next, take the (b.) Battery and place it

into the back of the phone. \*You should be able to read the label that says, "This Side Up".

7. Replace the backing on the

phone. There should now be two glowing red lights on the front of the phone. This means that it is now on.