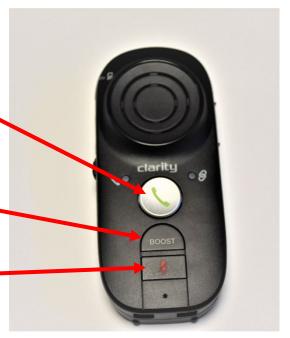

#### How to Use the Phone:

- 1. Answer on/off button
  - ➤ Use this to answer and hang up
- 2. Boost button
  - > Use this to add extra volume
- 3. Mute/ringer off button
  - > Use this to silence the ringer