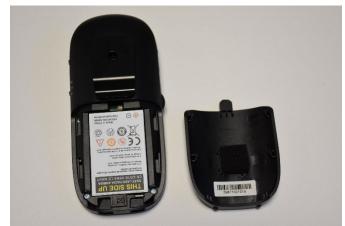

### 4. Pairing button

- ➤ Use this to connect to Bluetooth
- 5. Tone button -
- 6. Volume Wheel
  - ➤ Use this to adjust volume up and down

### 7. Power Switch •

➤ Push the switch up to turn on and push it down to turn off

into the back of the phone. \*You should be able to read the label that says, "This Side Up".

7. Replace the backing on the

phone. There should now be two glowing red lights on the front of the phone. This means that it is now on.

8. Place the (a.) Phone on top of the (c.) Charging Port to start charging it. A green light will flash on the left side of the

Phone. This means it is now charging.

9. Once it is fully charged, the green light will stay on. Now, you can use the XLC go.